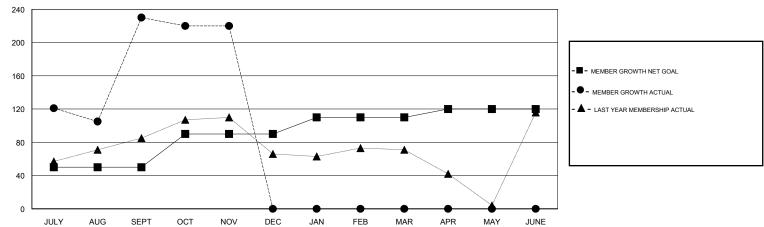

# GOALS AND ACTUAL MEMBERS CUMULATIVE

| DROPPED CLUBS: 1  DROPPED MEMBERS |    | 26 CLUBS OF 61 ADDED 1 OR MORE NEW MEMBERS | GENDER DISTRIBUTION  MALE 1,296 (60.48%)  FEMALE 847 (39.52%)  Women Percentage Fiscal Year Goal: 0% |       |
|-----------------------------------|----|--------------------------------------------|------------------------------------------------------------------------------------------------------|-------|
| DECEASED                          | 1  | CLICK HERE FOR CUMULATIVE                  | TOTAL FAMILY UNIT MEMBERS                                                                            | 1,376 |
| CLUB CANCELLED                    | 0  | MEMBERSHIP DATA                            |                                                                                                      | 755   |
| OTHER                             | 78 |                                            | FAMILY MEMBERS PAYING HALF DUES                                                                      | 755   |
| TOTAL                             | 79 |                                            |                                                                                                      |       |

### **LOCATION INDIA**

**GMT CA** 

| Clubs                 |               |           |               | Members               |                           |                         |                                                    |
|-----------------------|---------------|-----------|---------------|-----------------------|---------------------------|-------------------------|----------------------------------------------------|
| RESULTS FOR 2018-2019 |               |           |               | RESULTS FOR 2018-2019 |                           |                         |                                                    |
| QUARTER               | NEW CLUB GOAL | NEW CLUBS | DROPPED CLUBS | QUARTER               | MEMBER GROWTH NET<br>GOAL | MEMBER GROWTH<br>ACTUAL | DROPPED<br>MEMBERS ACTUAL<br>(including transfers) |
| JULY/AUG/SEPT         | 0             | 11        | 1             | JULY/AUG/SEPT         | 50                        | 283                     | 48                                                 |
| OCT/NOV/DEC           | 0             | 0         | 0             | OCT/NOV/DEC           | 40                        | 21                      | 31                                                 |
| JAN/FEB/MAR           | 0             | 0         | 0             | JAN/FEB/MAR           | 20                        | 0                       | 0                                                  |
| APR/MAY/JUNE          | 0             | 0         | 0             | APR/MAY/JUNE          | 10                        | 0                       | 0                                                  |