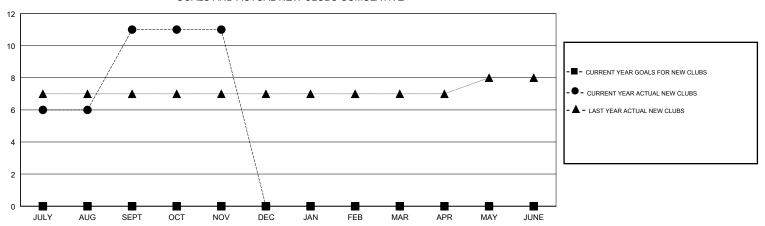

# GOALS AND ACTUAL NEW CLUBS CUMULATIVE

### **LOCATION INDIA**

**GMT CA** 

| Clubs                 |               |           |               | Members               |                           |                         |                                                    |
|-----------------------|---------------|-----------|---------------|-----------------------|---------------------------|-------------------------|----------------------------------------------------|
| RESULTS FOR 2018-2019 |               |           |               | RESULTS FOR 2018-2019 |                           |                         |                                                    |
| QUARTER               | NEW CLUB GOAL | NEW CLUBS | DROPPED CLUBS | QUARTER               | MEMBER GROWTH NET<br>GOAL | MEMBER GROWTH<br>ACTUAL | DROPPED<br>MEMBERS ACTUAL<br>(including transfers) |
| JULY/AUG/SEPT         | 0             | 11        | 1             | JULY/AUG/SEPT         | 50                        | 283                     | 48                                                 |
| OCT/NOV/DEC           | 0             | 0         | 0             | OCT/NOV/DEC           | 40                        | 21                      | 31                                                 |
| JAN/FEB/MAR           | 0             | 0         | 0             | JAN/FEB/MAR           | 20                        | 0                       | 0                                                  |
| APR/MAY/JUNE          | 0             | 0         | 0             | APR/MAY/JUNE          | 10                        | 0                       | 0                                                  |